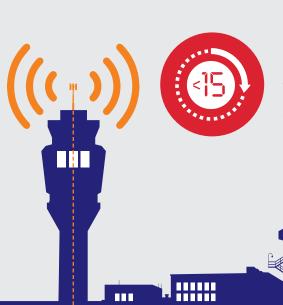

AND INSTALL, SO YOU CAN GET YOUR TEAMS GOING FASTER.

In fact, you can now deploy your system in less than 15 minutes with a simple installer. Using a single IP address, you can quickly integrate DIMETRA Express into your existing network. And with bulk provisioning of subscribers, you can set up radio users in no time. What's more, DIMETRA Express is ready for the future. All it takes is a simple step to upgrade the system software.