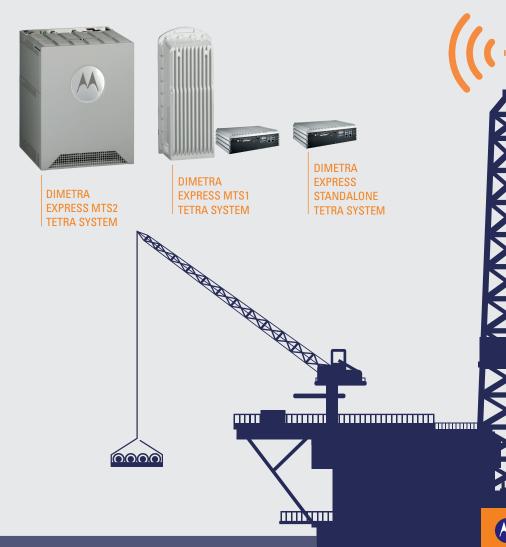

### GROWS WITH YOU

DIMETRA EXPRESS IS DESIGNED TO EXPAND AS YOUR NEEDS DO.

Easily add base radios to a site and get additional channels for more capacity. Or add another site to broaden your coverage area. You can even deploy the system as a temporary solution — whether for an event or in an emergency — changing frequencies and adding new subscribers so radios stay connected and working.