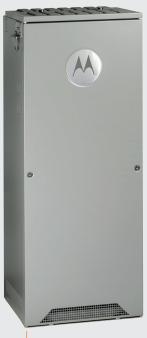

#### DIMETRA EXPRESS MTS4 TETRA SYSTEM

# FLEXIBLE SOLUTION

WITH THE SWITCH AND BASE RADIOS INTEGRATED IN A ONE-BOX OR MODULAR SYSTEM, DIMETRA EXPRESS IS EASY TO SETUP AND INSTALL.

You can reduce total cost of ownership, and focus on your business instead of your communications system.