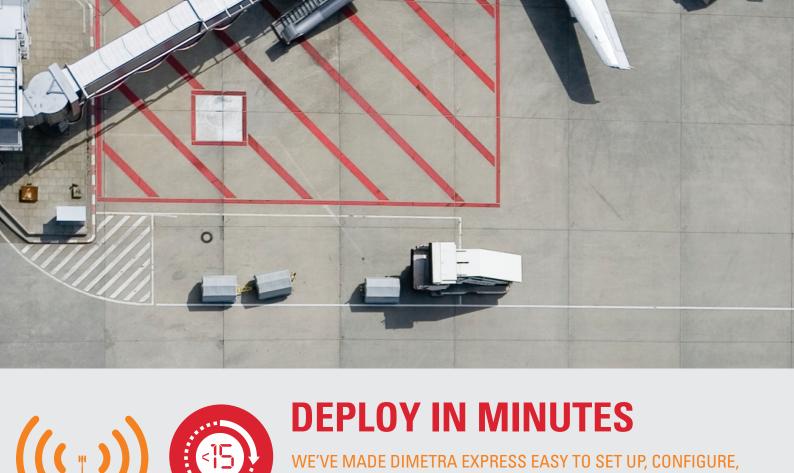

# FLEXIBLE SOLUTION

WITH THE SWITCH AND BASE RADIOS INTEGRATED IN A ONE-BOX OR MODULAR SYSTEM, DIMETRA EXPRESS IS EASY TO SETUP AND INSTALL.

You can reduce total cost of ownership, and focus on your business instead of your communications system.

AND INSTALL, SO YOU CAN GET YOUR TEAMS GOING FASTER.

In fact, you can now deploy your system in less than 15 minutes with a simple installer. Using a single IP address, you can quickly integrate DIMETRA Express into your existing network. And with bulk provisioning of subscribers, you can set up radio users in no time. What's more, DIMETRA Express is ready for the future. All it takes is a simple step to upgrade the system software.